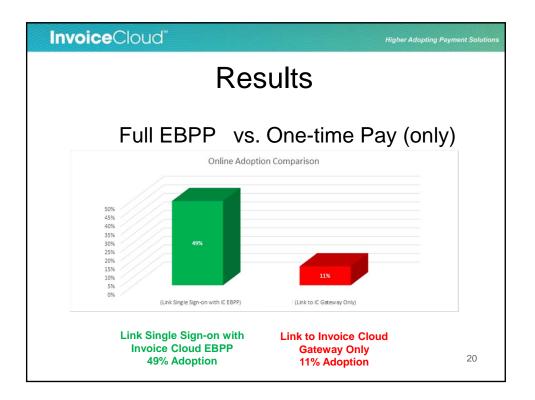

Payer charged directly                                                        | No cost to payer                  |  |  |  |  |  |
| Lower cost to Authority                                                       | Authority gets Utility rates      |  |  |  |  |  |
| Paid by those using it                                                        | Paid indirectly by all            |  |  |  |  |  |
| Fixed fee if taking Visa                                                      | No transaction limits             |  |  |  |  |  |
| There may also be setup costs, monthly or annual fees, other per item charges |                                   |  |  |  |  |  |
|                                                                               | 18                                |  |  |  |  |  |