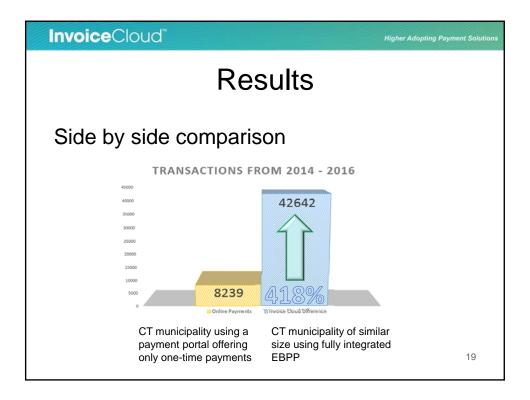

| Payer charged directly                                                        | No cost to payer                  |  |  |  |  |  |
| Lower cost to Authority                                                       | Authority gets Utility rates      |  |  |  |  |  |
| Paid by those using it                                                        | Paid indirectly by all            |  |  |  |  |  |
| Fixed fee if taking Visa                                                      | No transaction limits             |  |  |  |  |  |
| There may also be setup costs, monthly or annual fees, other per item charges |                                   |  |  |  |  |  |
|                                                                               | 18                                |  |  |  |  |  |